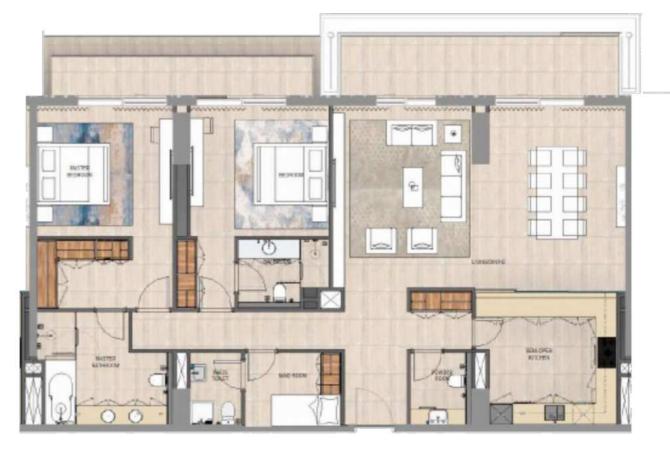

## **\$** 2 BEDROOM UNIT - TYPE A

- 1. Master bedroom 4.10mx3.80m
- 2. W/C 2.80mx2.00m
- 3. Master bathroom 4.00mx3.30m
- 4. Bedroom 4.05mx3.80m
- 5. Bathroom 2.65mx2.00m

Community View

- 6. Maid room 2.80mx1.15m
- 7. Maid toilet 2.10mx1.50m
- 8. Living room 5.30mx8.55m
- **9.** Powder room 2.10mx1.80m
- 10. Semi-open kitchen 3.80mx3.75m

L02 to L08

Disclaimer: These floor plans are produced for illustrative purposes and are indicative only, to represent the typical layout of the property and the balconies. Variations may occur and the floor plans, drawings and illustrations are subject to change, without notice. ICT Real Estate Development (ICTReD) makes no representation or warranty regarding the accuracy or completeness of the information shown.