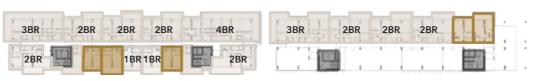

| TOTAL UNITS |         |          |           |           |           |       |  |  |
|-------------|---------|----------|-----------|-----------|-----------|-------|--|--|
| Types       | Studio  | 1 BHK    | 2 BHK     | 2 BHK + M | 3 BHK     | 4 BHK |  |  |
| Size (sqm)  | 47 - 58 | 85 - 101 | 173 - 175 | 175 - 194 | 248 - 278 | 347   |  |  |