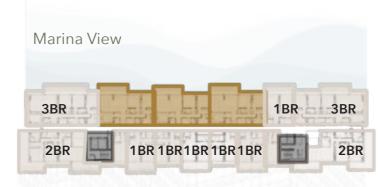

## DESIGNED FOR MOMENTS THAT MATTER.

In a place where the water meets the horizon, Marina District brings families closer - one paddle, one laugh, one cherished moment at a time.

The Marina District features exclusive residences with marina views, complemented by retail, dining and leisure spaces.

## **\*** 1BEDROOM UNIT - TYPE B

- 1. Living/dining 5.00mx4.40m
- 4. Master bathroom 2.10mx3.60m
- 2. Kitchen 2.36mx2.35m
- 5. W/C 2.00mx2.30m
- 3. Powder room 1.85mx1.80m
- 6. Master bedroom 5.00mx4.00m