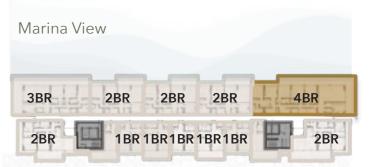

| TOTAL UNITS |         |          |           |           |           |       |  |  |
|-------------|---------|----------|-----------|-----------|-----------|-------|--|--|
| Types       | Studio  | 1 BHK    | 2 BHK     | 2 BHK + M | 3 BHK     | 4 BHK |  |  |
| Size (sqm)  | 47 - 58 | 85 - 101 | 173 - 175 | 175 - 194 | 248 - 278 | 347   |  |  |