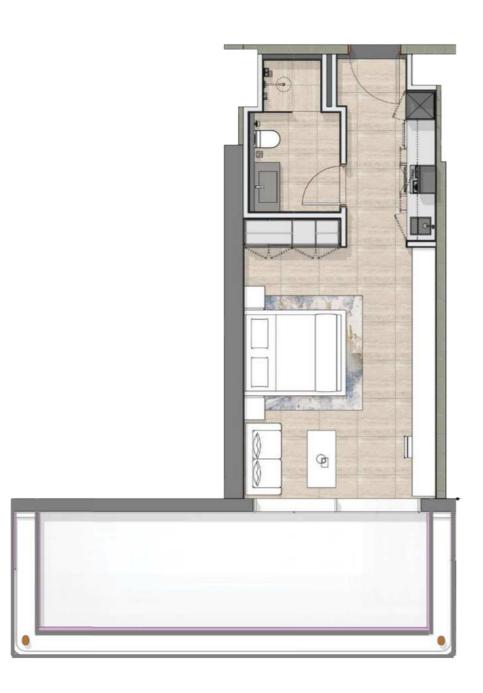

## **¥** STUDIO

- 1. Kitchen 1.20mx4.00m
- 2. Bedroom 5.40mx4.05m
- 3. Bathroom 1.95mx3.30m

Disclaimer: These floor plans are produced for illustrative purposes and are indicative only, to represent the typical layout of the property and the balconies. Variations may occur and the floor plans, drawings and illustrations are subject to change, without notice. ICT Real Estate Development (ICTReD) makes no representation or warranty regarding the accuracy or completeness of the information shown.