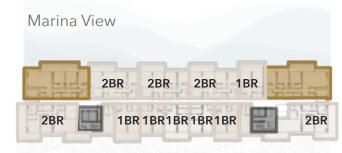

## DESIGNED FOR MOMENTS THAT MATTER.

In a place where the water meets the horizon, Marina District brings families closer - one paddle, one laugh, one cherished moment at a time.

The Marina District features exclusive residences with marina views, complemented by retail, dining and leisure spaces.

# MARINA DISTRICT, ISLAND VIBES. MARINA VIEWS. RESORT LIVING.

Glide through calm waters, breathe in the salt-kissed air, and feel every moment reconnect you - with nature, with yourself, with the rhythm of a life well-lived.