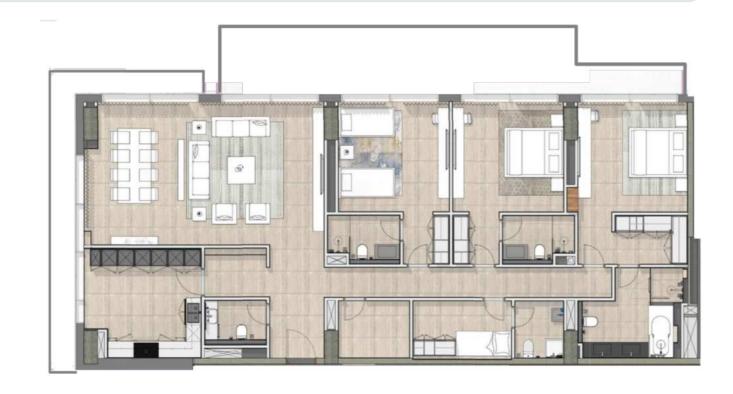

## **¥** 4 BEDROOM UNIT

- 1. Master bedroom 4.00mx5.90m
- 2. Master bathroom 3.80mx3.30m
- 3. Master Bedroom Living 3.45mx5.30m
- 4. Study room 3.70mx2.20m
- 5. Laundry & storage 2.10mx2.60m
- **6.** Bedroom 4.00mx4.70m
- 7. Bathroom 2.70mx1.80m
- 8. Bedroom 4.00mx4.05m
- **9.** Bathroom 2.70mx1.80m
- 10. Maid's room 3.40mx2.15m
- 11. Maid's bath 2.00mx2.15m
- 12. Bedroom 4.00mx4.05m

- 13. Bathroom 2.65mx1.80m
- 14. Living/dining 8.70mx5.20m
- 15. Powder 1.25mx1.62m
- 16. Kitchen 4.00mx4.30m

L03, L05 & L07

Community View

Disclaimer: These floor plans are produced for illustrative purposes and are indicative only, to represent the typical layout of the property and the balconies. Variations may occur and the floor plans, drawings and illustrations are subject to change, without notice. ICT Real Estate Development (ICTReD) makes no representation or warranty regarding the accuracy or completeness of the information shown.