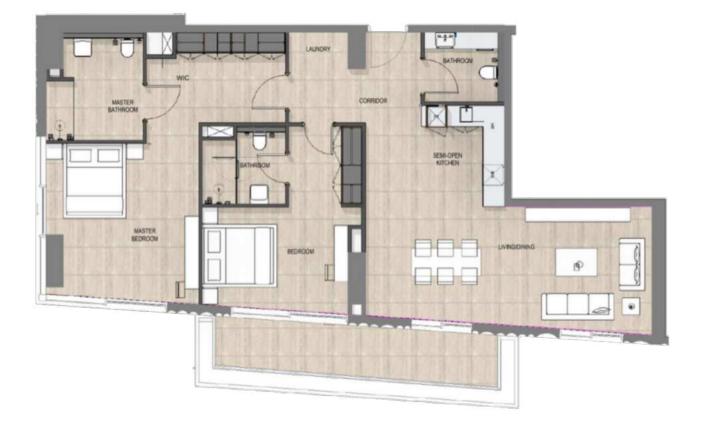

## **2** BEDROOM UNIT - TYPE B

- 1. Master bedroom 6. Bedroom 4.40mx4.35m
- 2. Master bathroom 7. Bathroom 3.10mx2.80m
- 3. W/C 4.00mx2.60m
- 4. Laundry 1.70mx1.05m
- **5.** Bathroom 2.40mx2.22m

- 4.06mx2.85m
- 2.30mx2.00m
- 8. Semi-open kitchen 2.90mx2.40m
- 9. Living/dining 8.25mx3.15m

Community View

Disclaimer: These floor plans are produced for illustrative purposes and are indicative only, to represent the typical layout of the property and the balconies. Variations may occur and the floor plans, drawings and illustrations are subject to change, without notice. ICT Real Estate Development (ICTReD) makes no representation or warranty regarding the accuracy or completeness of the information shown.

L02 to L08