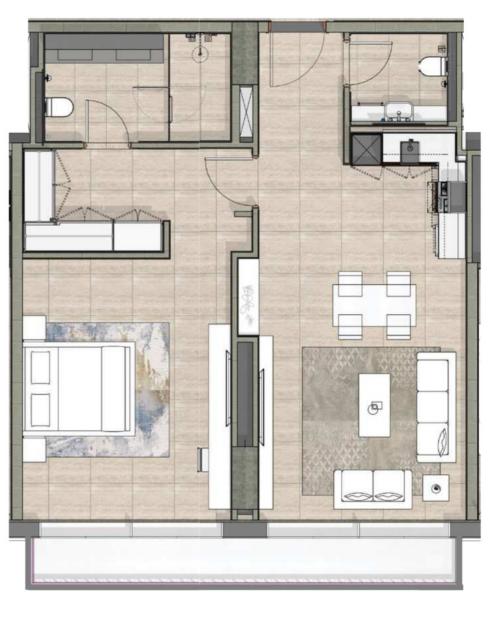

## **\*** 1BEDROOM UNIT - TYPE A

- 1. Living/dining 5.00mx4.40m
- 4. Master bathroom 2.10mx3.60m
- 2. Kitchen 2.36mx2.35m
- 5. W/C 2.00mx2.30m
- 3. Powder room 1.85mx1.80m
- 6. Master bedroom 5.00mx4.00m

L02, L04, L06 & L08