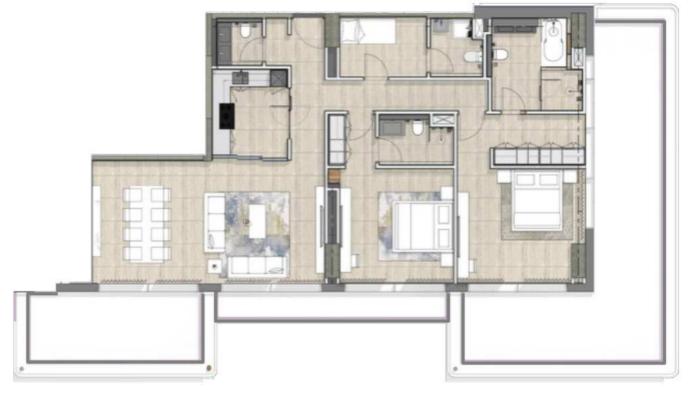

## **¥** 3 BEDROOM UNIT

- 1. Living/dining 8.50mx5.30m
- 2. Kitchen 4.25mx3.90m
- 3. Laundry 1.35mx1.67m
- 4. Powder 1.80mx2.13m
- 5. Bedroom 4.05mx3.80m
- 6. Bathroom 2.00mx2.25m

- 7. Bedroom 4.05mx3.80m
- 8. Bathroom 2.00mx2.65m
- **9.** Maid room 2.15mx3.60m
- **10.** Bathroom 2.13mx1.80m
- 11. Master bedroom 4.00mx4.40m
- 12. Master bathroom 4.00x3.30m

L02 to L08

Community View

L01

### Disclaimer: These floor plans are produced for illustrative purposes and are indicative only, to represent the typical layout of the property and the balconies. Variations may occur and the floor plans, drawings and illustrations are subject to change, without notice. ICT Real Estate Development (ICTReD) makes no representation or warranty regarding the accuracy or completeness of the information shown.