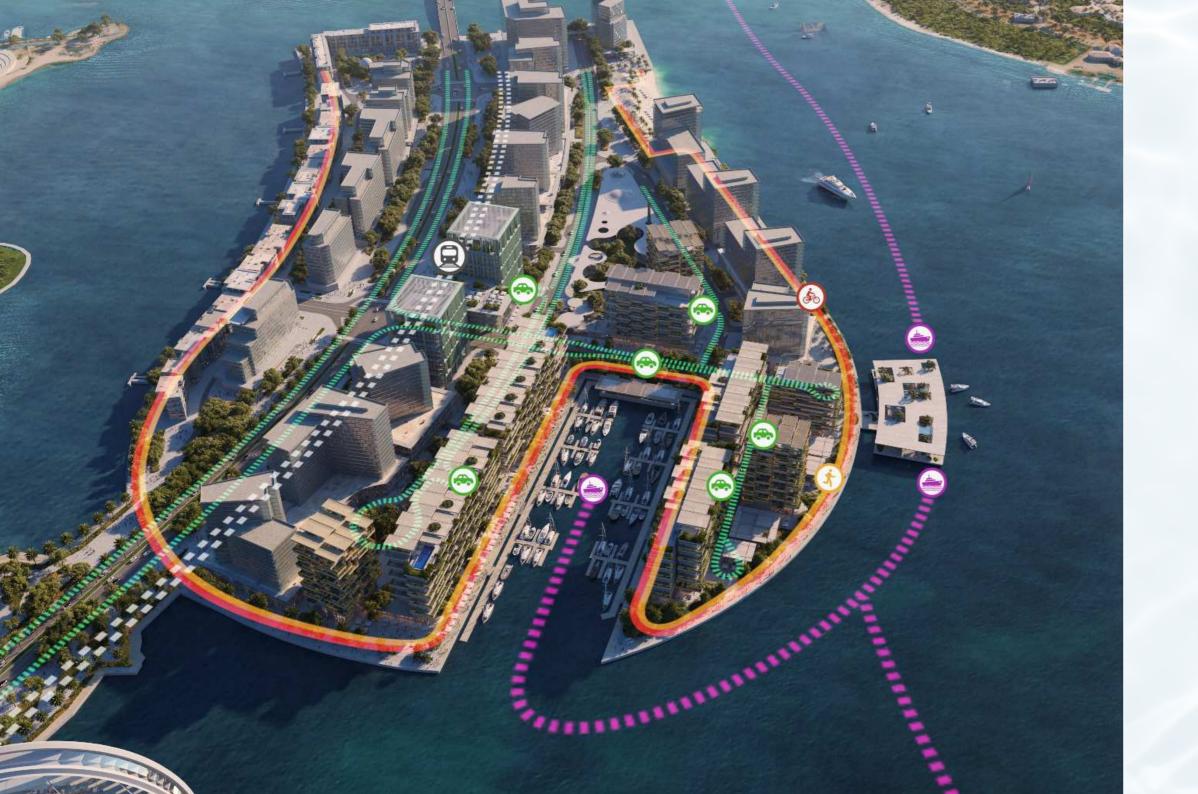

# MARINA DISTRICT, ISLAND VIBES. MARINA VIEWS. RESORT LIVING.

Glide through calm waters, breathe in the salt-kissed air, and feel every moment reconnect you - with nature, with yourself, with the rhythm of a life well-lived.

CONTEMPORARY ARCHITECTURE Fusion of modern and regional styles

URBAN PLANNING Wide roads, green spaces and community focus

NATURAL ELEMENTS Gardens, walkways and water features

Stroll along 600m of waterfront Marina promenade