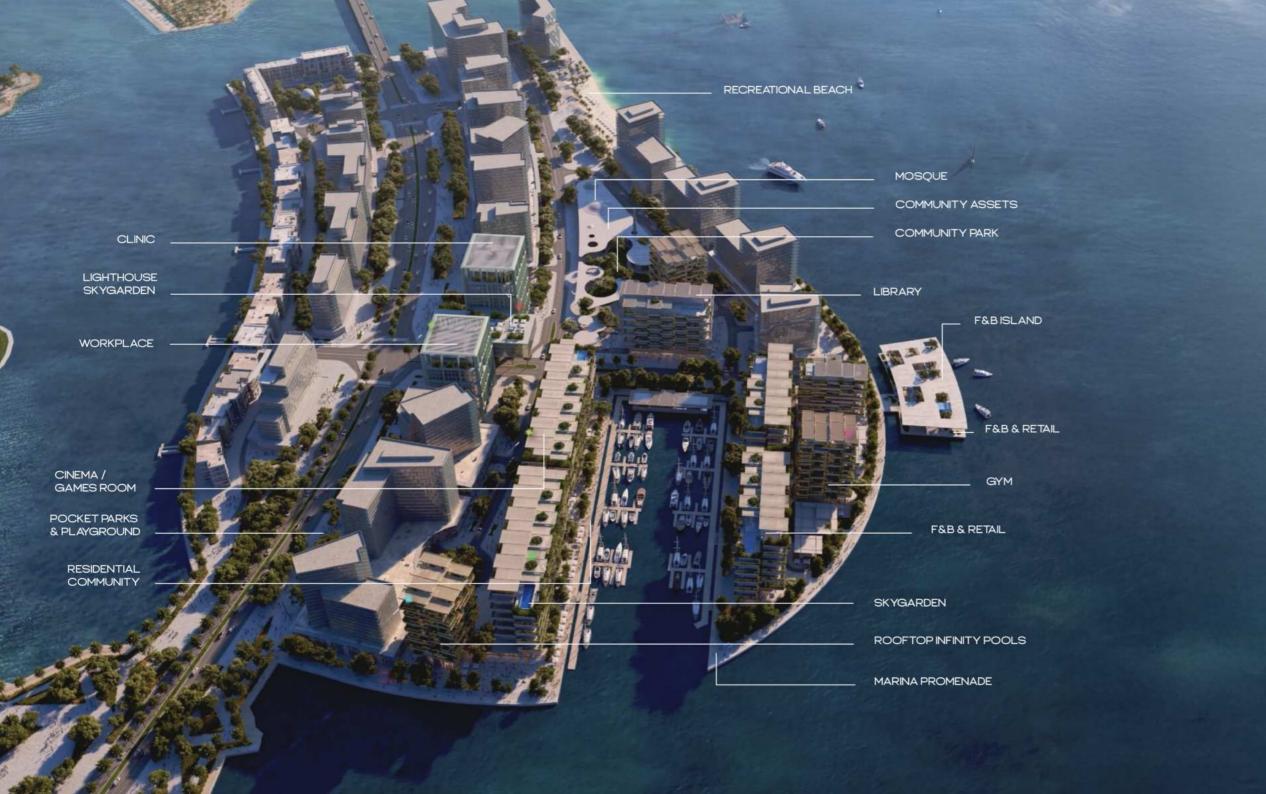

## DESIGNED FOR LIVING, BUILT FOR LIFESTYLE.

Luluat Al Raha offers a wide range of resort-style amenities to ensure a comfortable and convenient lifestyle.

## DESIGNED FOR MOMENTS THAT MATTER.

In a place where the water meets the horizon, Marina District brings families closer - one paddle, one laugh, one cherished moment at a time.

The Marina District features exclusive residences with marina views, complemented by retail, dining and leisure spaces.

CONTEMPORARY ARCHITECTURE Fusion of modern and regional styles

URBAN PLANNING Wide roads, green spaces and community focus

NATURAL ELEMENTS Gardens, walkways and water features

Stroll along 600m of waterfront Marina promenade