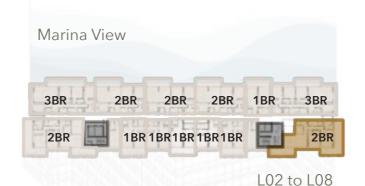

ining 8.25mx3.15m



Community View



Disclaimer: These floor plans are produced for illustrative purposes and are indicative only, to represent the typical layout of the property and the balconies. Variations may occur and the floor plans, drawings and illustrations are subject to change, without notice. ICT Real Estate Development (ICTReD) makes no representation or warranty regarding the accuracy or completeness of the information shown.

L02 to L08

## **2** BEDROOM UNIT + MAID

- Master bedroom 4.40mx4.35m
- 2. Master bathroom 3.10mx2.80m
- 3. W/C 4.00mx2.60m
- 4. Laundry 1.70mx1.05m
- 5. Bathroom 2.40mx2.22m
- 6. Bedroom 4.06mx2.85m

- 7. Bathroom 8.25mx3.15m
- 8. Semi-open kitchen 2.30mx2.00m
- 9. Living/dining 2.90mx2.40m
- 10. Maid room 2.80mx1.15m
- 11. Maid toilet 2.10mx1.50m



Community View



Disclaimer: These floor plans are produced for illustrative purposes and are indicative only, to represent the typical layout of the property and the balconies. Variations may occur and the floor plans, drawings and illustrations are subject to change, without notice. ICT Real Estate Development (ICTReD) makes no representation or warranty regarding the accuracy or completeness of the information shown.

## **¥** 3 BEDROOM UNIT

- 1. Living/dining 8.50mx5.30m
- 2. Kitchen 4.25mx3.90m
- 3. Laundry 1.35mx1.67m
- 4. Powder 1.80mx2.13m
- 5. Bedroom 4.05mx3.80m
- 6. Bathroom 2.00mx2.25m

- 7. Bedroom 4.05mx3.80m
- 8. Bathroom 2.00mx2.65m
- **9.** Maid room 2.15mx3.60m
- **10.** Bathroom 2.13mx1.80m
- 11. Master bedroom 4.00mx4.40m
- 12. Master bathroom 4.00x3.30m





L02 to