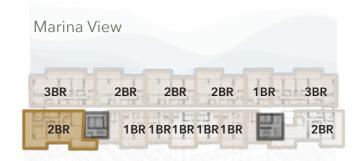

m 5.30mx8.55m
- **9.** Powder room 2.10mx1.80m
- 10. Semi-open kitchen 3.80mx3.75m

L02 to L08





Disclaimer: These floor plans are produced for illustrative purposes and are indicative only, to represent the typical layout of the property and the balconies. Variations may occur and the floor plans, drawings and illustrations are subject to change, without notice. ICT Real Estate Development (ICTReD) makes no representation or warranty regarding the accuracy or completeness of the information shown.

## **2** BEDROOM UNIT - TYPE B

- 1. Master bedroom 6. Bedroom 4.40mx4.35m
- 2. Master bathroom 7. Bathroom 3.10mx2.80m
- 3. W/C 4.00mx2.60m
- 4. Laundry 1.70mx1.05m
- **5.** Bathroom 2.40mx2.22m

- 4.06mx2.85m
- 2.30mx2.00m
- 8. Semi-open kitchen 2.90mx2.40m
- 9. Living/dining 8.25mx3.15m



Community View



Disclaimer: These floor plans are produced for illustrative purposes and are indicative only, to represent the typical layout of the property and the balconies. Variations may occur and the floor plans, drawings and illustrations are subject to change, without notice. ICT Real Estate Development (ICTReD) makes no representation or warranty regarding the accuracy or completeness of the information shown.

L02 to L08

## **2** BEDROOM UNIT + MAID

- Master bedroom 4.40mx4.35m
- 2. Master bathroom 3.10mx2.80m
- 3. W/C 4.00mx2.60m
- 4. Laundry 1.70mx1.05m
- 5. Bathroom 2.40mx2.22m
- 6. Bedroom 4.06mx2.85m

- 7. Bathroom 8.25mx3.15m
- 8. Semi-open kitchen 2.30mx2.00m
- 9. Living/dining 2.90mx2.40m
- 10. Maid room 2.80mx1.15m
- 11. Maid toilet 2.10mx1.50m



Community View