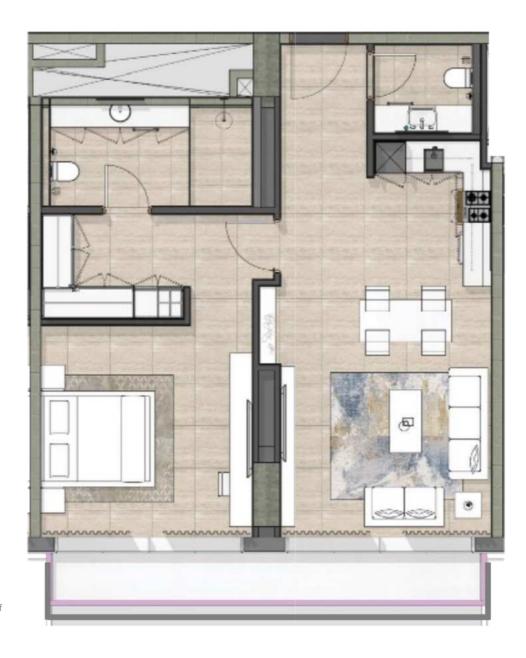

## **\*** 1BEDROOM UNIT - TYPE B

- 1. Living/dining 5.00mx4.40m
- 4. Master bathroom 2.10mx3.60m
- 2. Kitchen 2.36mx2.35m
- 5. W/C 2.00mx2.30m
- 3. Powder room 1.85mx1.80m
- 6. Master bedroom 5.00mx4.00m

Community View

Disclaimer: These floor plans are produced for illustrative purposes and are indicative only, to represent the typical layout of the property and the balconies. Variations may occur and the floor plans, drawings and illustrations are subject to change, without notice. ICT Real Estate Development (ICTReD) makes no representation or warranty regarding the accuracy or completeness of the information shown.