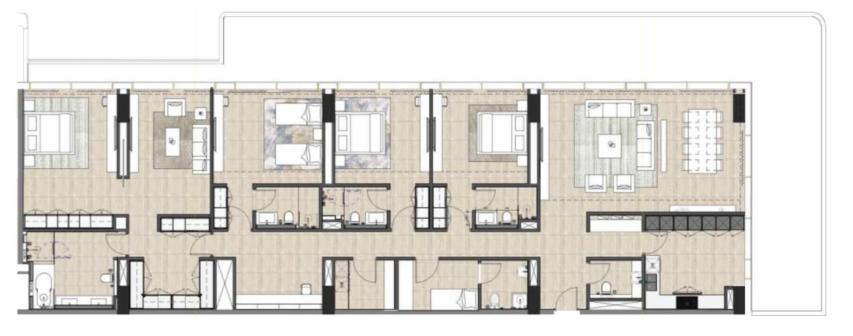

## **¥** 4 BEDROOM UNIT

- 1. Master bedroom 4.00mx5.90m
- 2. Master bathroom 3.80mx3.30m
- 3. Master Bedroom Living 3.45mx5.30m
- 4. Study room 3.70mx2.20m
- 5. Laundry & storage 2.10mx2.60m
- **6.** Bedroom 4.00mx4.70m
- 7. Bathroom 2.70mx1.80m
- 8. Bedroom 4.00mx4.05m
- **9.** Bathroom 2.70mx1.80m
- 10. Maid's room 3.40mx2.15m
- 11. Maid's bath 2.00mx2.15m
- 12. Bedroom 4.00mx4.05m

- 13. Bathroom 2.65mx1.80m
- 14. Living/dining 8.70mx5.20m
- 15. Powder 1.25mx1.62m
- 16. Kitchen 4.00mx4.30m

L03, L05 & L07

Community View

Disclaimer: These floor plans are produced for illustrative purposes and are indicative only, to represent the typical layout of the property and the balconies. Variations may occur and the floor plans, drawings and illustrations are subject to change, without notice. ICT Real Estate Development (ICTReD) makes no representation or warranty regarding the accuracy or completeness of the information shown.