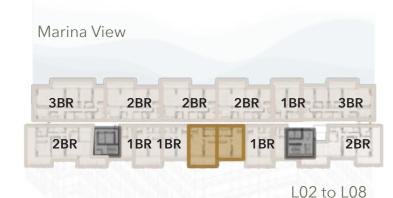

## DESIGNED FOR MOMENTS THAT MATTER.

In a place where the water meets the horizon, Marina District brings families closer - one paddle, one laugh, one cherished moment at a time.

The Marina District features exclusive residences with marina views, complemented by retail, dining and leisure spaces.

L02, L04, L06 & L08